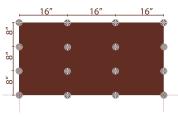

## Guidelines for Old Mill Thin Brick System: 4'X 4'Sheets

Guidelines for EFIS: 2'X 4'Sheets