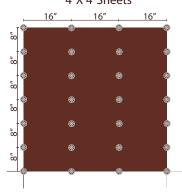

## Guidelines for Old Mill Thin Brick System: 4'X 4'Sheets

Guidelines for EFIS: 2'X 4'Sheets