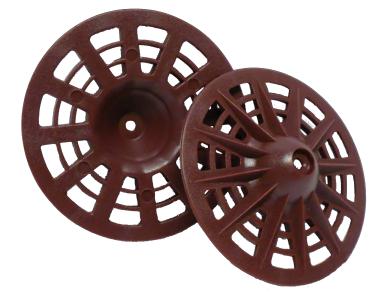

## Old Mill Fasteners

Greater flexibility makes crushed EPS a thing of the past.

36 real holes to increase base coat adhesion.

Unique color for easy identification.

Great performance in hot or cold weather.

Packaged for easier handling on jobsites. (Sleeves of 25)