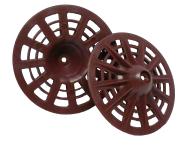

## Old Mill Fasteners

Greater flexibility makes crushed EPS a thing of the past.

36 real holes to increase base coat adhesion.

Unique color for easy identification.

Great performance in hot or cold weather.

Packaged for easier handling on jobsites. (Sleeves of 25)