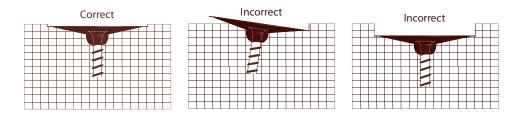

## Finally, a fastener that works!

Old Mill Fasteners are perfect for exterior/interior EFIS or the patented Old Mill Thin Brick System.

- Greater Flexibility
- No More Punctured Foam
- Greater Substrate Adhesion
- Wide Ranging Temprature
- Packaged in Sleeves of 25
- 1,000 Units per Case

## Old Mill Fasteners

Greater flexibility makes crushed EPS a thing of the past.

36 real holes to increase base coat adhesion.

Unique color for easy identification.

Great performance in hot or cold weather.