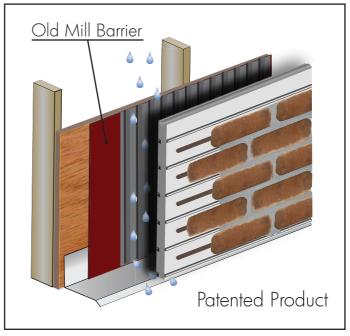

## OLD MILL ROLL ON BARRIER & POLY-LAMINATE

The Old Mill Roll on Barrier is a moisture barrier for external applications. The Barrier is applied directly to most common types of substrates and offers superior moisture resistance. The Old Mill proprietary blend will meet or exceed your expectations.

## OLD MILL ROLL ON BARRIER & POLY-LAMINATE

The Old Mill Poly-Laminate is a lightweight, thermally set, polyester mat that is a 100% continuous filament fabric and reinforced with a  $2.67\times2.67$  yarn for added strength and stability. When used in conjunction with Old Mill Barrier, benefits include tear strength, cold application and bond adhesion. It is also lightweight, non-raveling, mildew resistant and UV resistant.