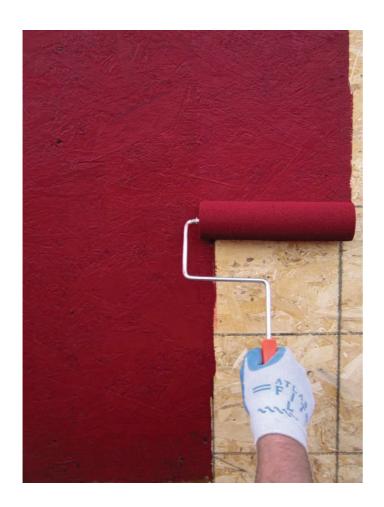

## OLD MILL ROLL ON BARRIER & POLY-LAMINATE

The Old Mill Roll on Barrier is a moisture barrier for external applications. The Barrier is applied directly to most common types of substrates and offers superior moisture resistance. The Old Mill proprietary blend will meet or exceed your expectations.