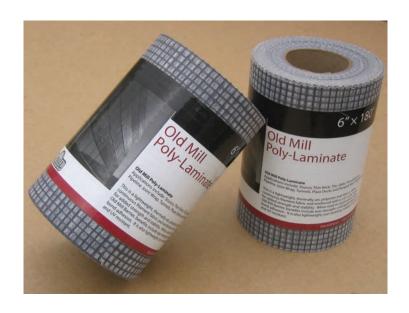

## OLD MILL ROLL ON BARRIER & POLY-LAMINATE

The Old Mill Poly-Laminate is a lightweight, thermally set, polyester mat that is a 100% continuous filament fabric and reinforced with a  $2.67\times2.67$  yarn for added strength and stability. When used in conjunction with Old Mill Barrier, benefits include tear strength, cold application and bond adhesion. It is also lightweight, non-raveling, mildew resistant and UV resistant.