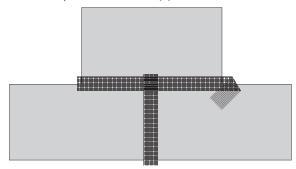

L ON BARRIER & POLY-LAMINATE

The Old Mill Roll on Barrier is a moisture barrier for external applications. The Barrier is applied directly to most common types of substrates and offers superior moisture resistance. The Old Mill proprietary blend will meet or exceed your expectations.







## OLD MILL ROLL ON BARRIER & POLY-LAMINATE



The Old Mill Poly-Laminate is a lightweight, thermally set, polyester mat that is a 100% continuous filament fabric and reinforced with a  $2.67\times2.67$  yarn for added strength and stability. When used in conjunction with Old Mill Barrier, benefits include tear strength, cold application and bond adhesion. It is also lightweight, non-raveling, mildew resistant and UV resistant.



## Poly-Laminate around window



## Poly-Laminate as applied to seams