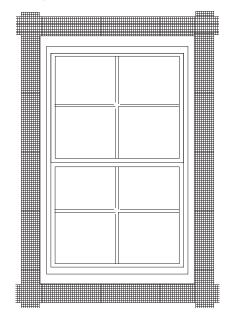

## OLD MILL ROLL ON BARRIER & POLY-LAMINATE

The Old Mill Roll on Barrier is a moisture barrier for external applications. The Barrier is applied directly to most common types of substrates and offers superior moisture resistance. The Old Mill proprietary blend will meet or exceed your expectations.







## OLD MILL ROLL ON BARRIER & POLY-LAMINATE



The Old Mill Poly-Laminate is a lightweight, thermally set, polyester mat that is a 100% continuous filament fabric and reinforced with a  $2.67\times2.67$  yarn for added strength and stability. When used in conjunction with Old Mill Barrier, benefits include tear strength, cold application and bond adhesion. It is also lightweight, non-raveling, mildew resistant and UV resistant.



## Poly-Laminate around window



## Poly-Laminate as applied to seams